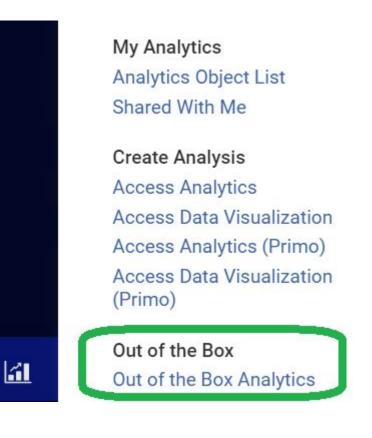

### Out of the Box Analytics

- Now in their own section
- No longer listed together with the analytics reports & dashboards that were put together by your institution
- To add other Out-of-the-Box dashboards to this section, contact your institution's Alma Analytics Administrator.

### Search Analytics Objects

- Search using the search box
- Searches all analytics objects that you have access to.
- The top section lists your institution's analytics objects
- The bottom section lists Out-of-the-Box dashboards