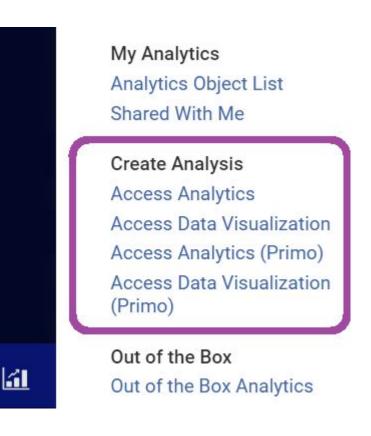

### **Create Analysis**

- For Analytics Designers
- Access Analytics
  - Replaces: Design Analytics
- Access Data Visualization
- Access Analytics (Primo)
- Access Data Visualization (Primo)