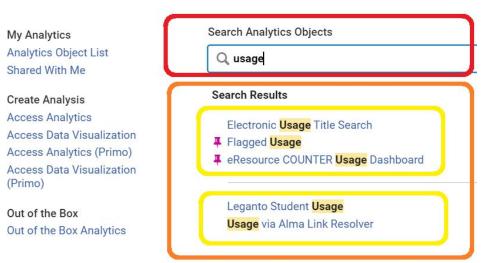

#### Search Analytics Objects

Q Search

### Search Analytics Objects

- Search using the search box
- Searches all analytics objects that you have access to.
- The top section lists your institution's analytics objects
- The bottom section lists Out-of-the-Box dashboards