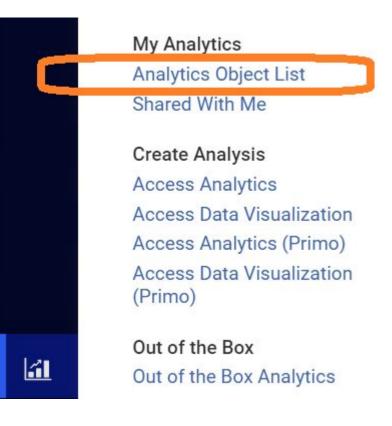

## My Analytics - Analytics Objects List

- For Analytics Administrators
- Lists all analytics objects that you can manage