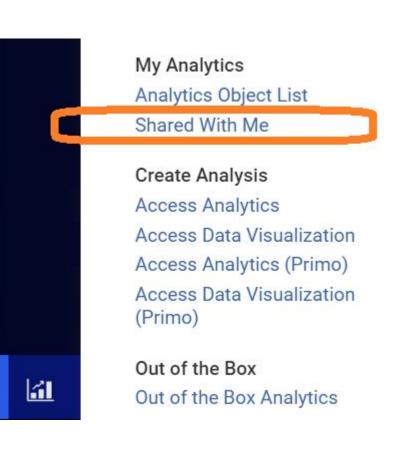

### My Analytics - Shared With Me

- For Analytics Consumers
- Lists all analytics objects that you have access to view or subscribe to
- Replaces
  - "Subscribe to Analytics" section in the old UI.
  - List of reports that were directly on the Analytics menu in the old UI
- All reports in one place
- The list can be searched and filtered