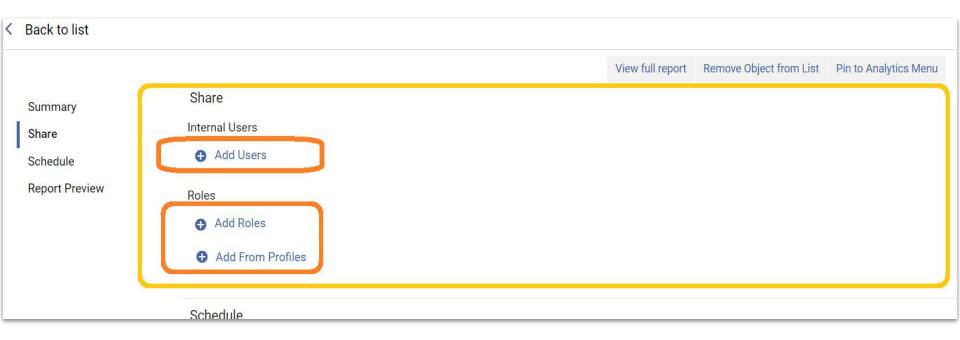

#### New Analytics Object - Share

• Can share the object by adding individual users, roles or profiles.