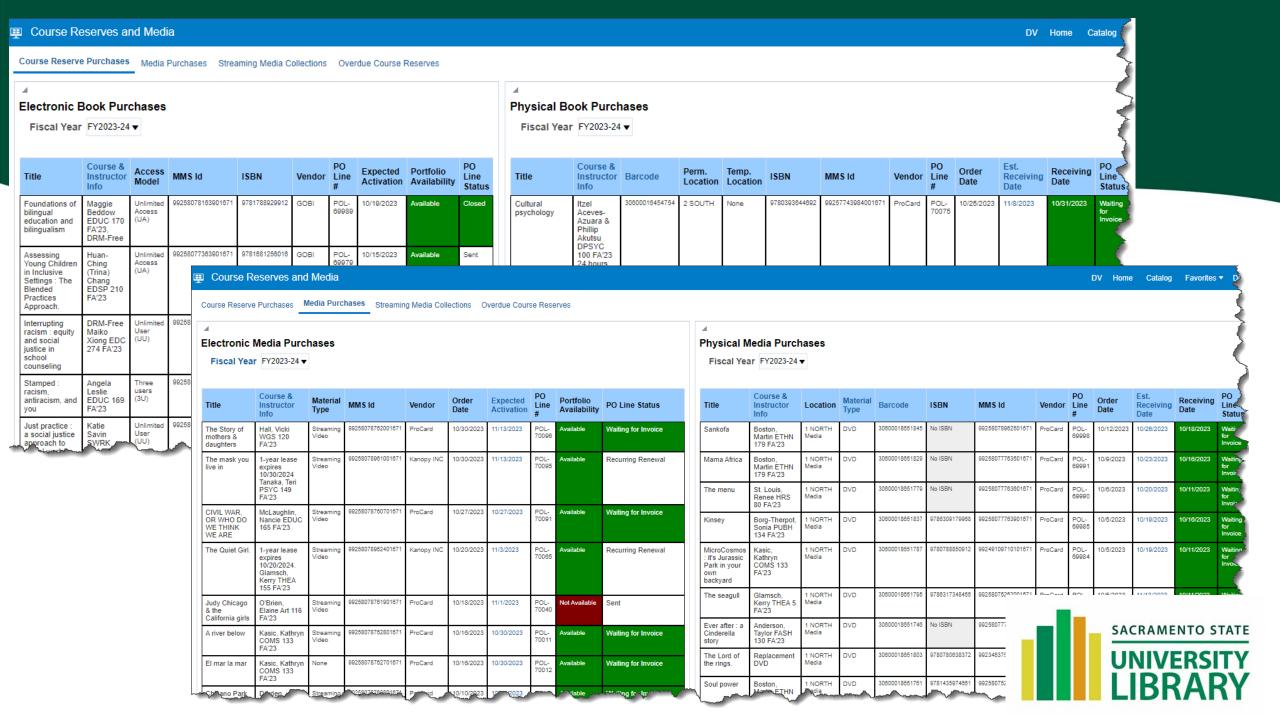

r/m                             |
| Attachments:                      | N/A                                             | ICT approval document &, if available, any licensing |
|                                   |                                                 | documentation                                        |
| Portfolio - Internal Description: | Prof. name, course, semester                    | Prof. name, course, semester                         |
|                                   | add from POL in Ordered Items box > Edit> Notes | add from POL in Ordered Items box > Edit> Notes      |
|                                   | tab for all formats                             | tab for all formats                                  |

## Out of many reports, a dashboard is born.







## **Analysis Based on Another Analysis**







## **Conditional Formatting**





### Sample Reports in CalState Shared Folders



## Questions?

... and Thank You!