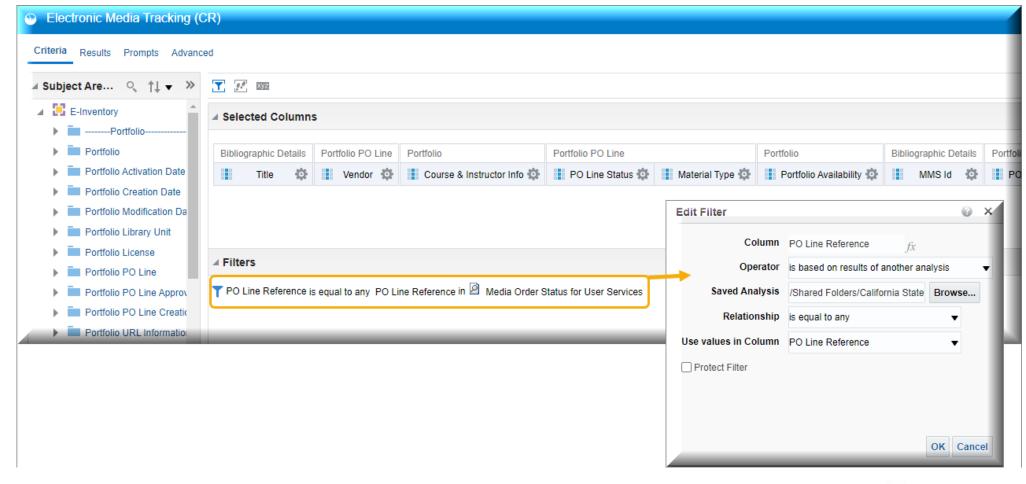

ts:                      | N/A                                             | ICT approval document &, if available, any licensing |
|                                   |                                                 | documentation                                        |
| Portfolio - Internal Description: | Prof. name, course, semester                    | Prof. name, course, semester                         |
|                                   | add from POL in Ordered Items box > Edit> Notes | add from POL in Ordered Items box > Edit> Notes      |
|                                   | tab for all formats                             | tab for all formats                                  |

## Out of many reports, a dashboard is born.







## **Analysis Based on Another Analysis**







## **Conditional Formatting**





### Sample Reports in CalState Shared Folders



## Questions?

... and Thank You!