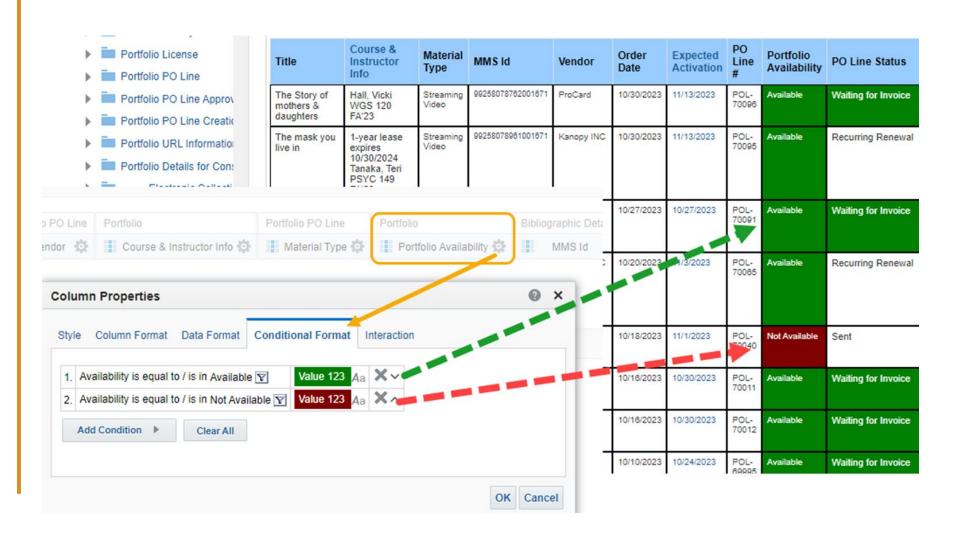

| ICT approval document &, if available, any licensing |
|                                   |                                                 | documentation                                        |
| Portfolio - Internal Description: | Prof. name, course, semester                    | Prof. name, course, semester                         |
|                                   | add from POL in Ordered Items box > Edit> Notes | add from POL in Ordered Items box > Edit> Notes      |
|                                   | tab for all formats                             | tab for all formats                                  |

## Out of many reports, a dashboard is born.







## **Analysis Based on Another Analysis**







## **Conditional Formatting**





### Sample Reports in CalState Shared Folders



## Questions?

... and Thank You!