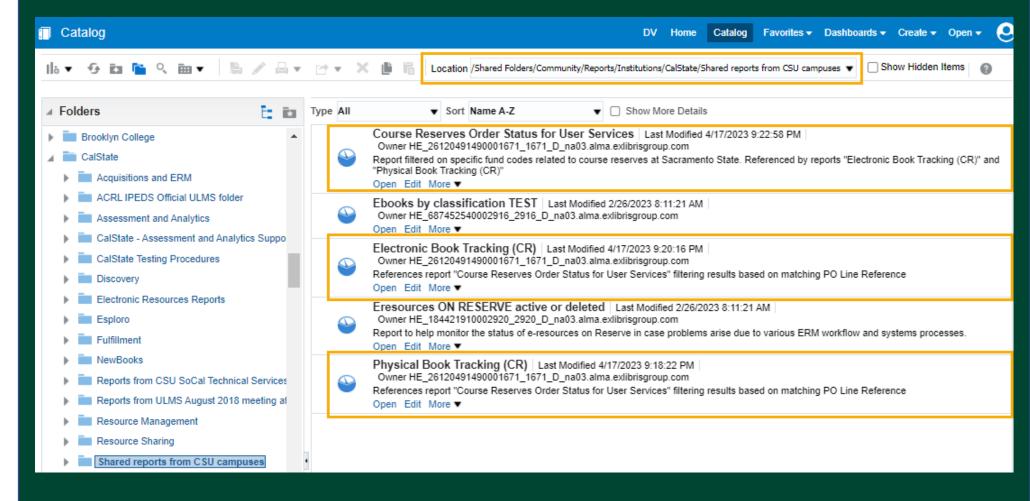

l document &, if available, any licensing |
|                                   |                                                 | documentation                                        |
| Portfolio - Internal Description: | Prof. name, course, semester                    | Prof. name, course, semester                         |
|                                   | add from POL in Ordered Items box > Edit> Notes | add from POL in Ordered Items box > Edit> Notes      |
|                                   | tab for all formats                             | tab for all formats                                  |

## Out of many reports, a dashboard is born.







## **Analysis Based on Another Analysis**







## **Conditional Formatting**





### Sample Reports in CalState Shared Folders



## Questions?

... and Thank You!